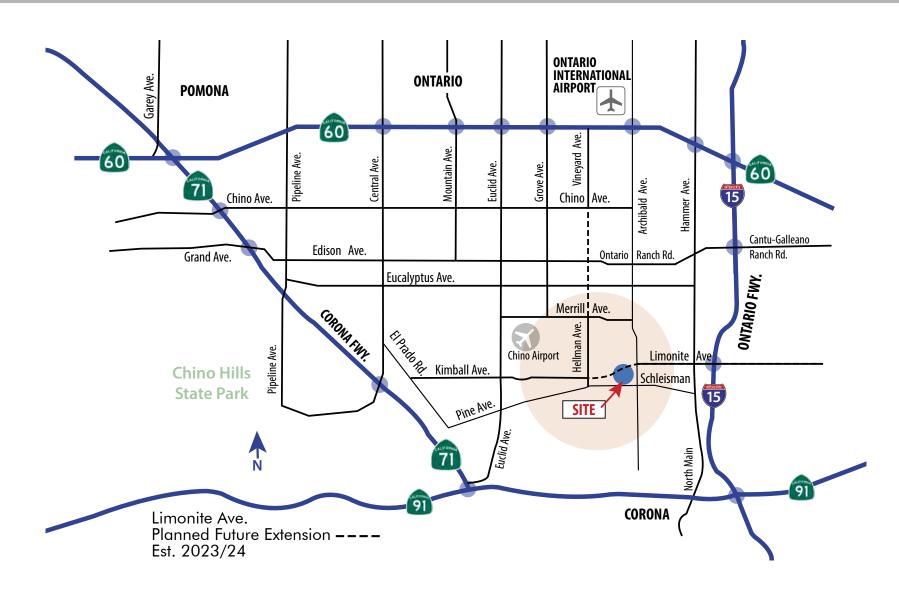

### **ABOUT THIS LOCATION**

- Prime Inland Empire West Location
- Location allows for two (2) daily truck turns to ports
- Orange County is easily accessible via 91 Freeway / 241 Toll Road connection
- Limonite Avenue is slated to be connected to Archibald Ave. to the East in 1-2 years
- This site has excellent street frontage