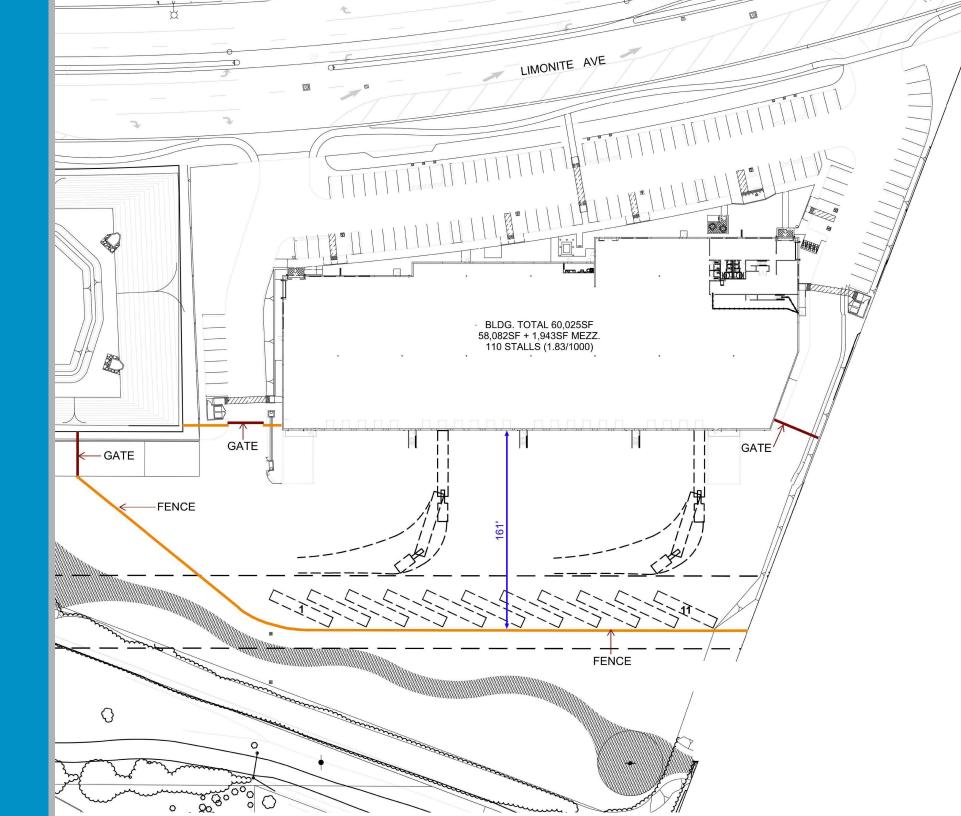

# EASTVALE 60 14950 Limonite Avenue, Eastvale, CA.

60,025 S.F. BUILDING (DIVISIBLE)

LISTING TEAM

### **EASTVALE 60**