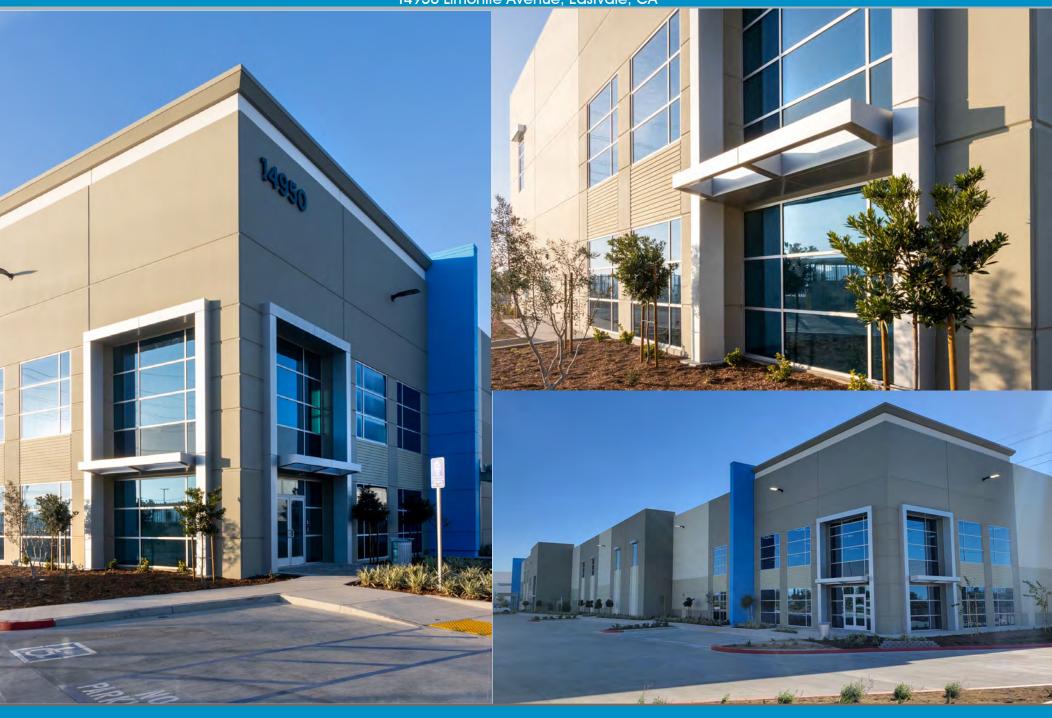

### **ABOUT THIS LOCATION**

- Prime Inland Empire West Location
- Location allows for two (2) daily truck turns to ports
- Orange County is easily accessible via 91 Freeway / 241 Toll Road connection
- Limonite Avenue is slated to be connected to Archibald Ave. to the East in 1-2 years
- This site has excellent street frontage