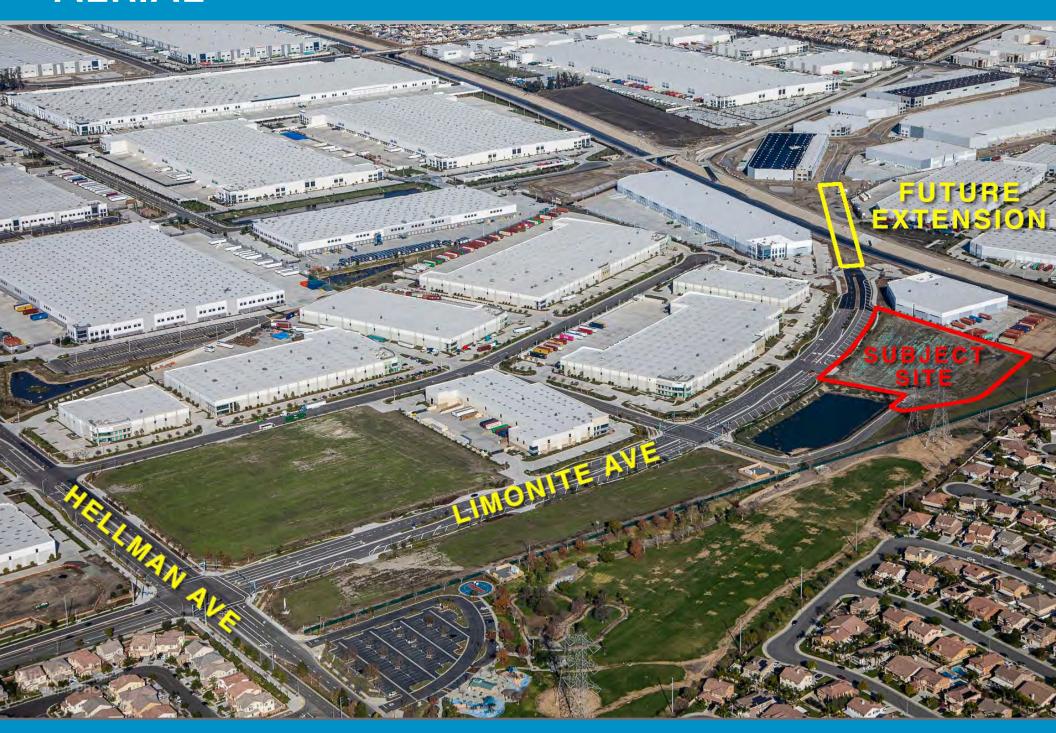

## **AERIAL**

### **ABOUT THIS LOCATION**

- Prime Inland Empire West Location
- Location allows for two (2) daily truck turns to ports
- Orange County is easily accessible via 91 Freeway / 241 Toll Road connection
- Limonite Avenue is slated to be connected to Archibald Ave. to the East in 1-2 years
- This site has excellent street frontage