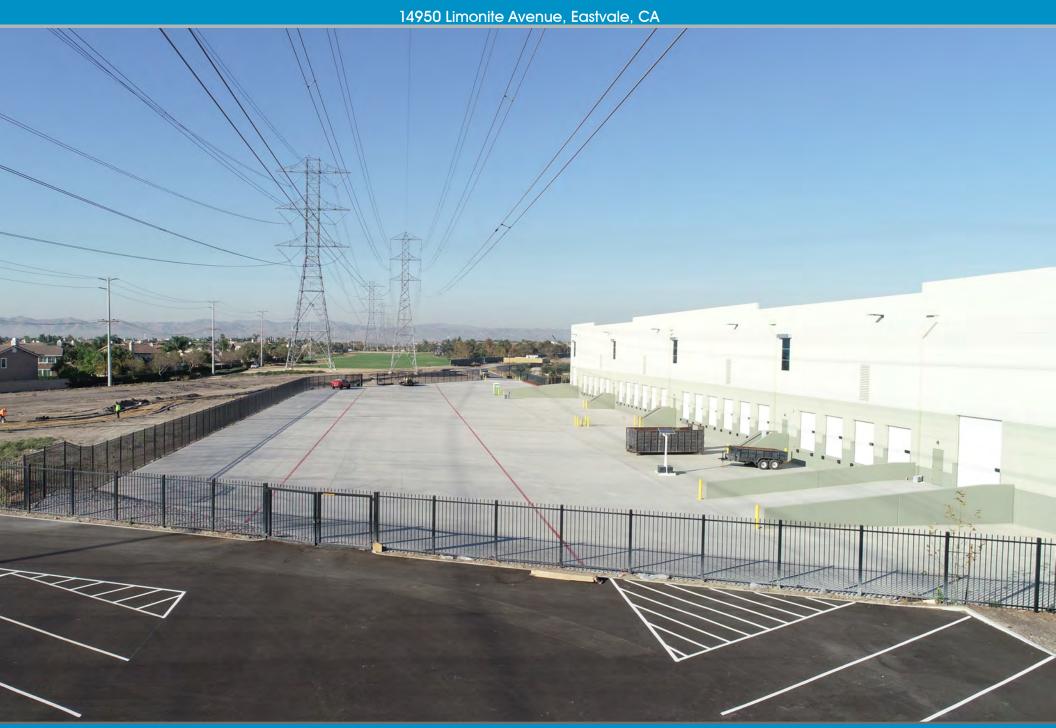

# EASTVALE 60 14950 Limonite Avenue, Eastvale, CA.

60,025 S.F. BUILDING (DIVISIBLE)

LISTING TEAM

### **EASTVALE 60**

14950 Limonite Avenue, Eastvale, CA