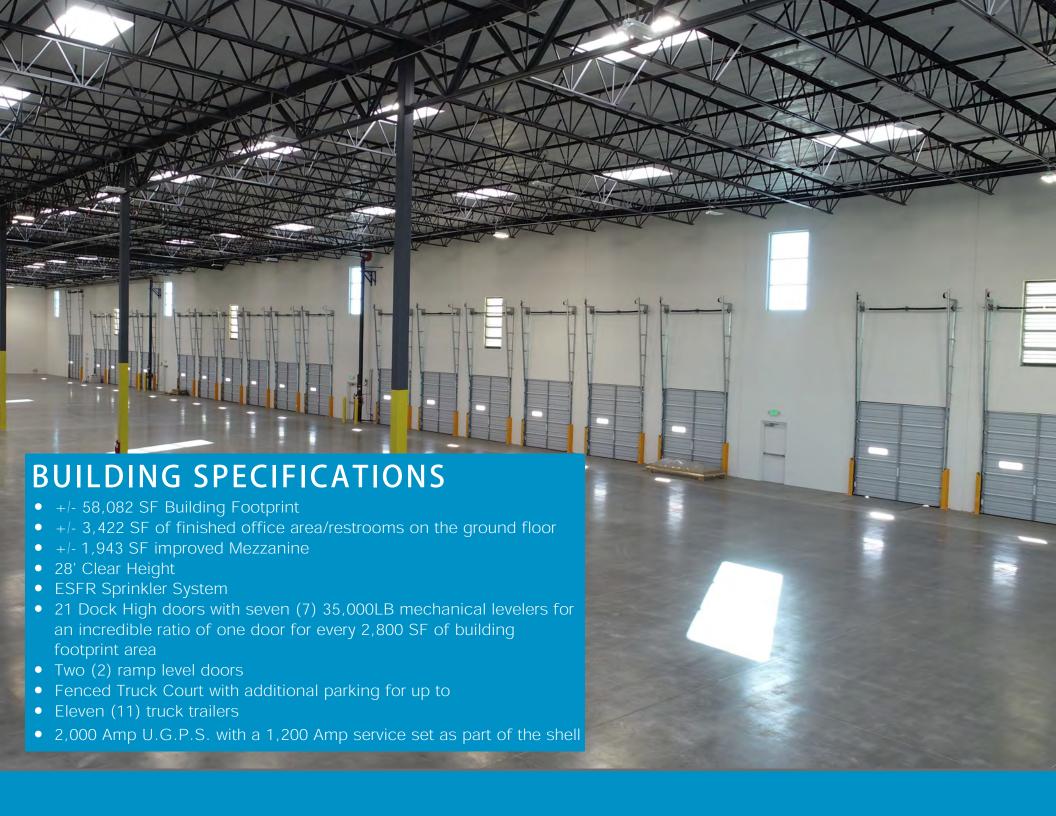

# EASTVALE 60 14950 Limonite Avenue, Eastvale, CA.

60,025 S.F. BUILDING (DIVISIBLE)



LISTING TEAM



#### **Josh Hayes**

SeniorV .P. LICENSE NO. 01300731 josh.hayes@cbre.com 909 418 2287



#### **Thomas Taylor**

Senior Exec. V.P. LICENSE NO. 00598896 thomas.taylor@colliers.com 909 612 2614

### **ABOUT THIS LOCATION**

- Prime Inland Empire West Location
- Location allows for two (2) daily truck turns to ports
- Orange County is easily accessible via 91 Freeway / 241 Toll Road connection
- Limonite Avenue is slated to be connected to Archibald Ave. to the East in 1-2 years
- This site has excellent street frontage





### **EASTVALE 60**

14950 Limonite Avenue, Eastvale, CA



### **EASTVALE 60**



## **AERIAL**





### **EASTVALE 60**

14950 Limonite Avenue, Eastvale, CA





#### **Josh Hayes**

SeniorV.P. LICENSE NO. 01300731 josh.hayes@cbre.com 909 418 2287

#### Owned and Developed by:

Kraemer Land Company Cardinal Development Company Summit Development Corporation