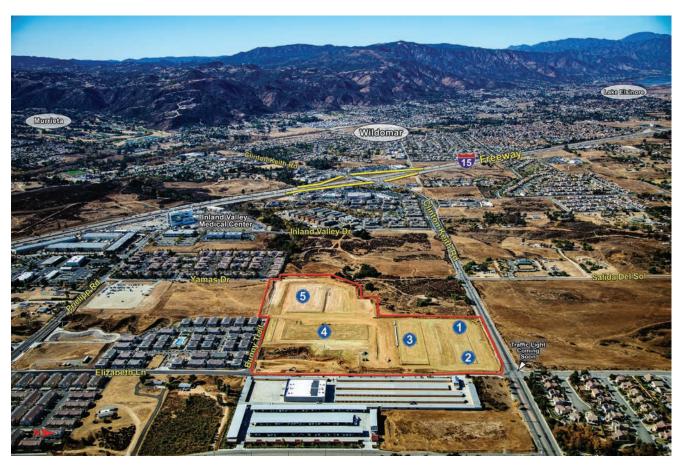

# PROPERTY HIGHLIGHTS

- · 23 Net acres with pads formed
- · Each building has a large yard
- Buildings 3-5 offer huge power capacity via an available
   4,000 amp, 277/480 V trench duct system
- · Site zoning is super flexible

# LOCATION FEATURES:

- SWC of Clinton Keith Rd. & Elizabeth Ln.
- Less than one (1) mile east from Clinton Keith Rd. interchange with I-15 Fwy
- Many great food/service options nearby.
- Future signalized intersection at primary corner