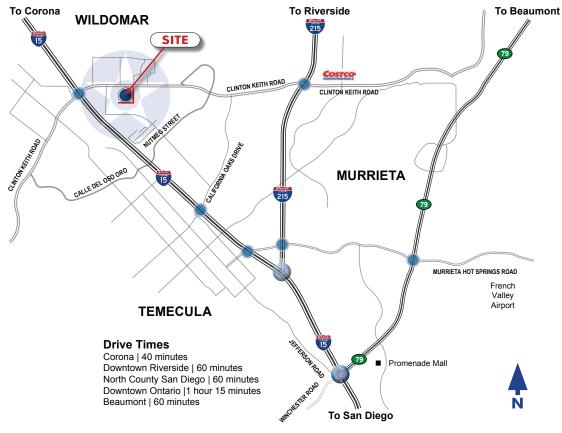

# LOCATION FEATURES:

- SWC of Clinton Keith Rd. & Elizabeth Ln.
- Less than one (1) mile east from Clinton Keith Rd. interchange with I-15 Fwy
- Many great food/service options nearby.
- Future signalized intersection at primary corner