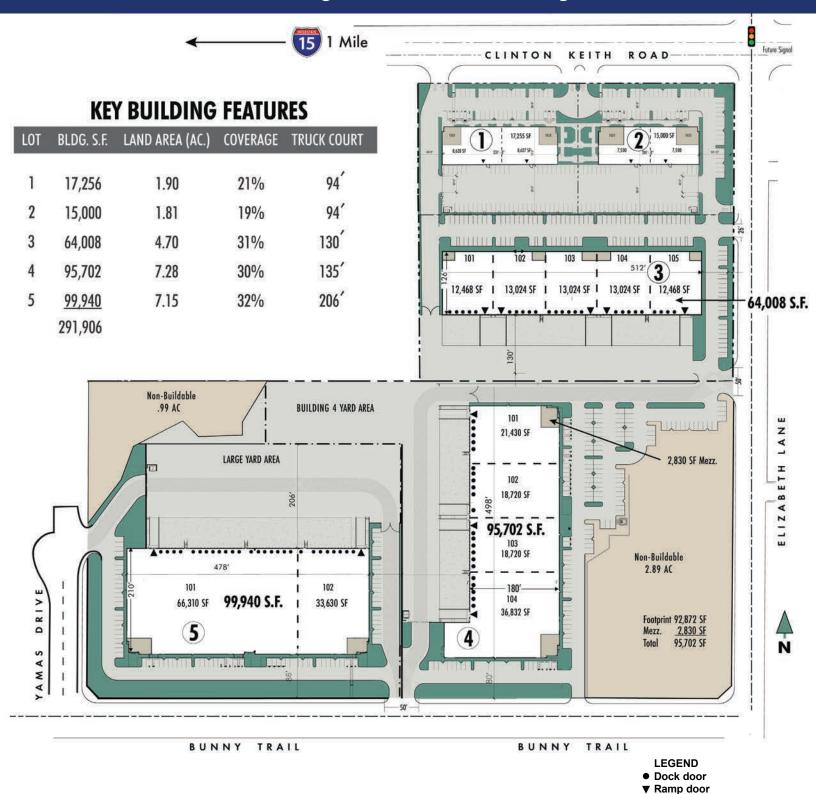

### **BUILDINGS 1/2**

- Two freestanding buildings each on their own legal parcel.
- Building 1: approximately 17,255 s.f. divisible in half.
- Building 2: approximately 15,000 s.f. divisible in half.
- Buildings will be set up as "condo ready" so that a total of four (4) units can be conveyed.
- · Large secured service yard in back of the buildings.
- 24' clearance.

### **BUILDING 3**

64,008 Square Feet Available on 4.7 Acres

- Divisible to 12,468 SF to 13,024 SF
- 130' Truck Court
- · 32' Clearance
- ESFR Sprinklers with K-25 Heads
- 25 Dock High Doors /5 Ramp Level Doors
- 2,000 AMP UGPS, 277/480V Power Expandable to 4000 A

### **BUILDING 4**

95,702 Square Feet Available on 7.28 Acres

- Divisible to approx. 19,000 SF to 37,000 SF
- 135' Secured Truck Court
- 32' Clearance
- ESFR Sprinklers with K-25 Heads
- · 23 Dock High Doors / 4 Ramp Level Doors
- 2,000 AMP UGPS, 277/480V Power Expandable to 4,000 A

### **BUILDING 5**

99,940 Square Feet Available on 7.15 Acres

- Divisible into two (2) spaces
- 206' Truck Court
- 32' Clearance
- · ESFR Sprinklers with K-25 Heads
- 27 Dock High Doors / 2 Ramp Level Doors
- 2,000 AMP UGPS, 277/480V Power Expandable to 4,000 A

# PROPERTY HIGHLIGHTS

- · 23 Net acres with pads formed
- · Each building has a large yard
- Buildings 3-5 offer huge power capacity via an available
   4,000 amp, 277/480 V trench duct system
- · Site zoning is super flexible